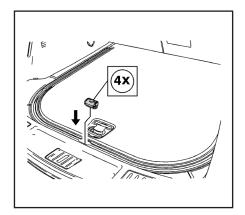

## Cargo Partition Package Installation (Cargo Partition Slider Attachment)

Installation Instructions Part Number 22743389

Procedure

| Cargo Partition D - Rings | IR 28JL10 PART NO. | 22745519 | SHEET | 2 | OF | 3 |
|---------------------------|--------------------|----------|-------|---|----|---|
|---------------------------|--------------------|----------|-------|---|----|---|