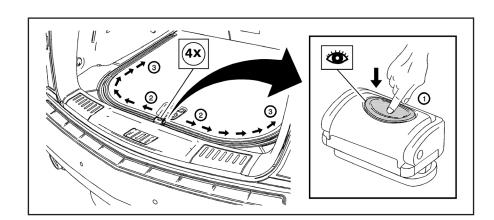

## Cargo Partition Package Installation (Cargo Partition Slider Attachment)

Installation Instructions Part Number 22743389

Procedure

| Cargo Partition D - Rings | IR 28JL10 PART NO. | 22745519 | SHEET | 2 | OF | 3 |
|---------------------------|--------------------|----------|-------|---|----|---|
|---------------------------|--------------------|----------|-------|---|----|---|

| ALL INFORMATION WITHIN ABOVE BORDER TO BE PRINTED                            | REVISION | AUTH | DR | TITLE INSTALLATION INSTRUCTIONS |   |
|------------------------------------------------------------------------------|----------|------|----|---------------------------------|---|
| EXACTLY AS SHOWN ON 8.5 x 11<br>WHITE 16 POUND NON-BOND<br>RECYCLABLE PAPER. |          |      |    | Cargo Partition D - Rings       |   |
| PRINTON BOTH SIDES, EXCLUD-<br>ING TEMPLATES.                                |          |      |    |                                 |   |
| TO BE UNITIZED IN ACCOR-<br>DANCE WITH GM SPECIFICA-                         |          |      |    | PART NO. 22745519 SHEET 2 OF 3  | 3 |
| TIONS.                                                                       |          |      |    | 22/40019 SHEET 2 OF 3           |   |