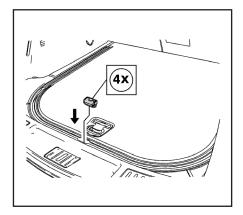

## Cargo Partition Package Installation (Cargo Partition Slider Attachment)

Installation Instructions Part Number 22743389

Procedure

| Cargo Partition D - Rings | IR 28JL10 PART NO. | 22745519 | SHEET | 2 | OF | 3 |
|---------------------------|--------------------|----------|-------|---|----|---|
|---------------------------|--------------------|----------|-------|---|----|---|

| ALL INFORMATION WITHIN ABOVE BORDER TO BE PRINTED                            | REVISION | AUTH | DR | TITLE INSTALLATION INSTRUCTIONS |   |
|------------------------------------------------------------------------------|----------|------|----|---------------------------------|---|
| EXACTLY AS SHOWN ON 8.5 x 11<br>WHITE 16 POUND NON-BOND<br>RECYCLABLE PAPER. |          |      |    | Cargo Partition D - Rings       |   |
| PRINTON BOTH SIDES, EXCLUD-<br>ING TEMPLATES.                                |          |      |    |                                 |   |
| TO BE UNITIZED IN ACCOR-<br>DANCE WITH GM SPECIFICA-                         |          |      |    | PART NO. 22745519 SHEET 2 OF 3  | 3 |
| TIONS.                                                                       |          |      |    | 22/40019 SHEET 2 OF 3           |   |