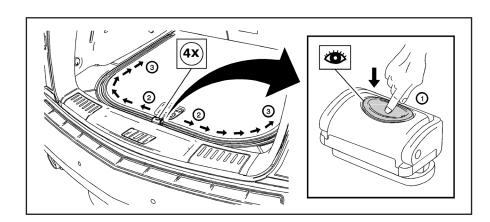

## Cargo Partition Package Installation (Cargo Partition Slider Attachment)

Installation Instructions Part Number 22743389

**Procedure** 

Cargo Partition D - Rings IR 28JL10 PART NO. 22745519 SHEET 3 OF 3

| ALL INFORMATION WITHIN ABOVE BORDER TO BE PRINTED                            | REVISION | AUTH | DR | TITLE INSTALLATION INSTRUCTIONS |  |
|------------------------------------------------------------------------------|----------|------|----|---------------------------------|--|
| EXACTLY AS SHOWN ON 8.5 x 11<br>WHITE 16 POUND NON-BOND<br>RECYCLABLE PAPER. |          |      |    | Cargo Partition D - Rings       |  |
| PRINTON BOTH SIDES, EXCLUDING TEMPLATES.                                     |          |      |    |                                 |  |
| TO BE UNITIZED IN ACCOR-<br>DANCE WITH GM SPECIFICA-                         |          |      |    | PART NO. 22745519 SHEET 3 OF 3  |  |
| TIONS.                                                                       |          |      |    | 22/45519 SHEET 3 OF 3           |  |