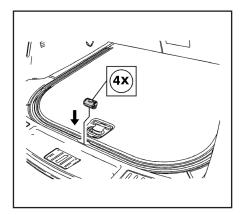

## Cargo Partition Package Installation (Cargo Partition Slider Attachment)

Installation Instructions Part Number 22743389

Procedure

| Cargo Partition D - Rings | IR 28JL10 PART NO. | 22745519 | SHEET | 2 | OF | 3 |
|---------------------------|--------------------|----------|-------|---|----|---|
|---------------------------|--------------------|----------|-------|---|----|---|