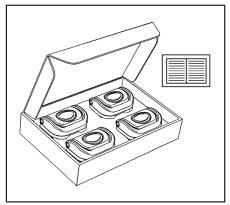

## Cargo Partition Package Installation Cargo Partition D - Rings

Installation Instructions Part Number 22745519

|                          |              | _        |          |       |             |   |
|--------------------------|--------------|----------|----------|-------|-------------|---|
| Cargo Partition D - Ring | gs IR 28JL10 | PART NO. | 22745519 | SHEET | <b>1</b> of | 3 |

| ALL INFORMATION WITHIN ABOVE BORDER TO BE PRINTED                      | Ditte | REVISION                                           | AUTH             | DR | TITLE    | INSTALLATION INST | TRUCTIO   | NS |    |   |
|------------------------------------------------------------------------|-------|----------------------------------------------------|------------------|----|----------|-------------------|-----------|----|----|---|
| EXACTLY AS SHOWN ON 8.5 x 11 WHITE 16 POUND NON-BOND RECYCLABLE PAPER. |       | Initial Release -<br>Jonathon D'Andonaegui Pacheco | 1295959 (EPTFDA) |    |          | Cargo Partition D | ) - Rings |    |    |   |
| PRINTONBOTHSIDES, EXCLUD-<br>ING TEMPLATES.                            |       |                                                    |                  |    |          |                   |           |    |    |   |
| TO BE UNITIZED IN ACCOR-<br>DANCE WITH GM SPECIFICA-                   |       |                                                    |                  |    | PART NO. | 22745519          | SHEET     | 1  | OF | 3 |
| TIONS.                                                                 |       |                                                    |                  |    |          | ZZ143313          | SHEET     | •  | UF | 9 |