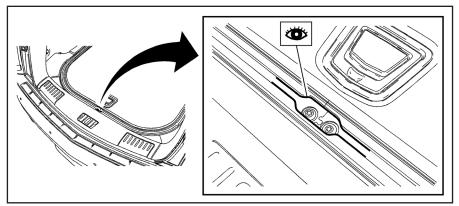

## Cargo Partition Package Installation (Cargo Partition Slider Attachment)

Installation Instructions Part Number 22743389

Procedure

| Cargo Partition D - Rings | IR 28JL10 PART NO. | 22745519 | SHEET | 2 | OF | 3 |
|---------------------------|--------------------|----------|-------|---|----|---|
|---------------------------|--------------------|----------|-------|---|----|---|

| ALL INFORMATION WITHIN ABOVE BORDER TO BE PRINTED                            | REVISION | AUTH | DR | TITLE INSTALLATION INSTRUCTIONS |   |
|------------------------------------------------------------------------------|----------|------|----|---------------------------------|---|
| EXACTLY AS SHOWN ON 8.5 x 11<br>WHITE 16 POUND NON-BOND<br>RECYCLABLE PAPER. |          |      |    | Cargo Partition D - Rings       |   |
| PRINTON BOTH SIDES, EXCLUD-<br>ING TEMPLATES.                                |          |      |    |                                 |   |
| TO BE UNITIZED IN ACCOR-<br>DANCE WITH GM SPECIFICA-                         |          |      |    | PART NO. 22745519 SHEET 2 OF 3  | 3 |
| TIONS.                                                                       |          |      |    | 22/40019 SHEET 2 OF 3           |   |