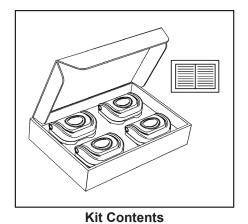

## Cargo Partition Package Installation Cargo Partition D - Rings

Installation Instructions Part Number 22745519

|                          |              | _        |          |       |             |   |
|--------------------------|--------------|----------|----------|-------|-------------|---|
| Cargo Partition D - Ring | gs IR 28JL10 | PART NO. | 22745519 | SHEET | <b>1</b> of | 3 |