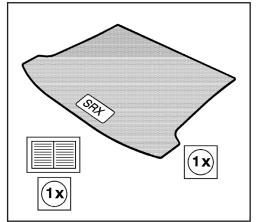

### **Kit Contents**

| ID  | 20  | 11 | 10 | Т   |
|-----|-----|----|----|-----|
| 115 | /n- |    |    | - 1 |

| ALL INFORMATION WITHIN ABOVEBORDERTOBE PRINTED EXACTLYAS SHOWN ON 8.5 x 11 WHITE 16 POUND NON-BOND RECYCLABLE PAPER. PRINTONBOTH SIDES, EXCLUDING TEMPLATES. |
|--------------------------------------------------------------------------------------------------------------------------------------------------------------|
| TO BE UNITIZED IN ACCORDANCE WITH GM SPECIFICATIONS.                                                                                                         |

| TLY AS SHOWN ON 8.5 x 11<br>E 16 POUND NON-BOND<br>'CLABLE PAPER.<br>FON BOTH SIDES, EXCLUD- | Initial Release -<br>Jonathon D'Andonaegui Pacheco | 1280710 (ENSGAA) |  |  |
|----------------------------------------------------------------------------------------------|----------------------------------------------------|------------------|--|--|
| EMPLATES.                                                                                    |                                                    |                  |  |  |
| E UNITIZED IN ACCOR-                                                                         |                                                    |                  |  |  |
| S.                                                                                           |                                                    |                  |  |  |