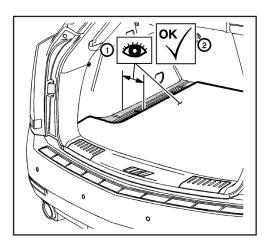

### **Kit Contents**

PART NO. **22743027** Load Floor Liner Package 3 IR 28JL10 **3** of

| ALL INFORMATION WITHIN<br>ABOVE BORDER TO BE PRINTED<br>EXACTLYAS SHOWN ON 8.5 x 11<br>WHITE 16 POUND NON-BOND<br>RECYCLABLE PAPER. | DATE | REVISION | AUTH | DR | TITLE INSTALLATION INSTRUCTIONS |  |  |
|-------------------------------------------------------------------------------------------------------------------------------------|------|----------|------|----|---------------------------------|--|--|
|                                                                                                                                     |      |          |      |    | Load Floor Liner Package        |  |  |
| PRINTONBOTH SIDES, EXCLUDING TEMPLATES.                                                                                             |      |          |      |    |                                 |  |  |
| TO BE UNITIZED IN ACCOR-<br>DANCE WITH GM SPECIFICA-                                                                                |      |          |      |    | PART NO. 22743027 SHEET 3 OF 3  |  |  |
| TIONS.                                                                                                                              |      |          |      |    | ZZITJUZI SHEEL J OF J           |  |  |