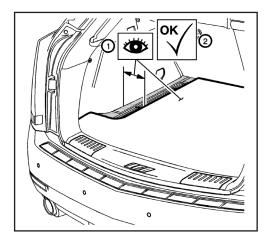

### **Kit Contents**

PART NO. **22743027** Load Floor Liner Package 3 IR 28JL10 **3** of

| ALL INFORMATION WITHIN<br>ABOVE BORDER TO BE PRINTED<br>EXACTLYAS SHOWN ON 8.5 x 11<br>WHITE 16 POUND NON-BOND<br>RECYCLABLE PAPER. | DATE | REVISION | AUTH | DR | TITLE INSTALLATION INSTRUCTIONS |  |  |
|-------------------------------------------------------------------------------------------------------------------------------------|------|----------|------|----|---------------------------------|--|--|
|                                                                                                                                     |      |          |      |    | Load Floor Liner Package        |  |  |
| PRINTONBOTH SIDES, EXCLUDING TEMPLATES.                                                                                             |      |          |      |    |                                 |  |  |
| TO BE UNITIZED IN ACCOR-<br>DANCE WITH GM SPECIFICA-                                                                                |      |          |      |    | PART NO. 22743027 SHEET 3 OF 3  |  |  |
| TIONS.                                                                                                                              |      |          |      |    | ZZITJUZI SHEEL J OF J           |  |  |