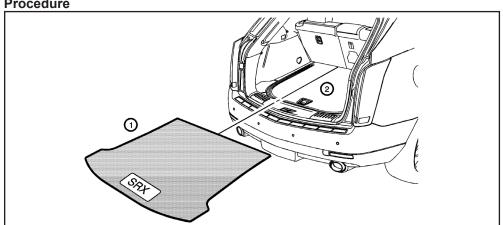

## **Kit Contents**

**2** OF

PART NO. **22743027 Load Floor Liner Package** IR 28JL10 SHEET

| ALL INFORMATION WITHIN<br>ABOVE BORDERTOBE PRINTED<br>EXACTLY AS SHOWN ON 8.5 x 11<br>WHITE 16 POUND NON-BOND<br>RECYCLABLE PAPER.<br>PRINTON BOTH SIDES, EXCLUD- |  | REVISION | AUTH | DR | TITLE INSTALLATION INSTRUCTIONS |       |   |    |   |
|-------------------------------------------------------------------------------------------------------------------------------------------------------------------|--|----------|------|----|---------------------------------|-------|---|----|---|
|                                                                                                                                                                   |  |          |      |    | Load Floor Liner Package        |       |   |    |   |
| ING TEMPLATES.                                                                                                                                                    |  |          |      |    |                                 |       |   |    |   |
| TO BE UNITIZED IN ACCORDANCE WITH GM SPECIFICA-                                                                                                                   |  |          |      |    | 22743027                        | SHEET | 2 | OF | 3 |
| TIONS.                                                                                                                                                            |  |          |      |    | 22143021                        | SHEET |   | OF | 9 |