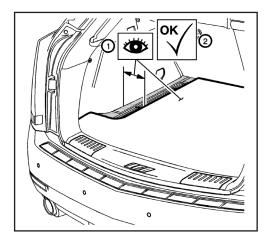

# **Load Floor Liner Package Installation**

Installation Instructions Part Number 22743027

### **Kit Contents**

PART NO. **22743027** Load Floor Liner Package 3 IR 28JL10 **3** of

| ALL INFORMATION WITHIN<br>ABOVE BORDER TO BE PRINTED<br>EXACTLYAS SHOWN ON 8.5 x 11<br>WHITE 16 POUND NON-BOND<br>RECYCLABLE PAPER. | DATE | REVISION | AUTH | DR | TITLE INSTALLATION INSTRUCTIONS |  |  |
|-------------------------------------------------------------------------------------------------------------------------------------|------|----------|------|----|---------------------------------|--|--|
|                                                                                                                                     |      |          |      |    | Load Floor Liner Package        |  |  |
| PRINTONBOTH SIDES, EXCLUDING TEMPLATES.                                                                                             |      |          |      |    |                                 |  |  |
| TO BE UNITIZED IN ACCOR-<br>DANCE WITH GM SPECIFICA-                                                                                |      |          |      |    | PART NO. 22743027 SHEET 3 OF 3  |  |  |
| TIONS.                                                                                                                              |      |          |      |    | ZZITJUZI SHEEL J OF J           |  |  |