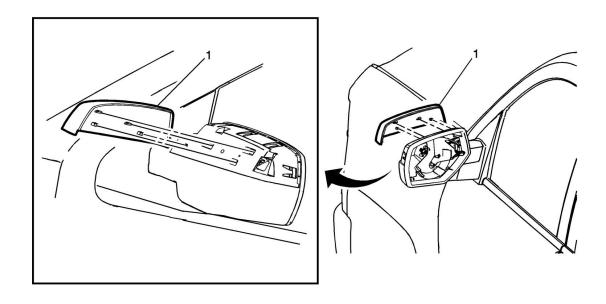

## Outside Rearview Mirror Housing Cover Package Installation

Installation Instruction Part Number

22913964

Procedure

- 1. Firmly grasp mirror housing cover (1) and lift upwards then outwards from the mirror to release the retainers.
- 2. Align the new chrome mirror housing cover (1) with the base of the outside mirror housing assembly, push forward until the housing cover is fully seated into the outside rearview mirror base retaining tabs.

Note: Inspect the outside rearview mirror for proper operation.