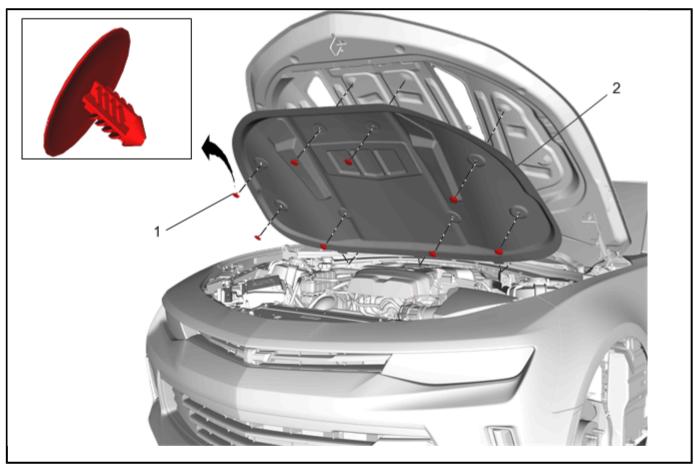

#### **Removal Procedure**

1. Raise the hood.

4183882

- 2. Using a J 38778 tool or equivalent, remove and discard the hood insulator push pin retainers (1).
- 3. Lift hood insulator (2) and slide the three lower integral tabs out of the hood slots. Remove hood insulator.