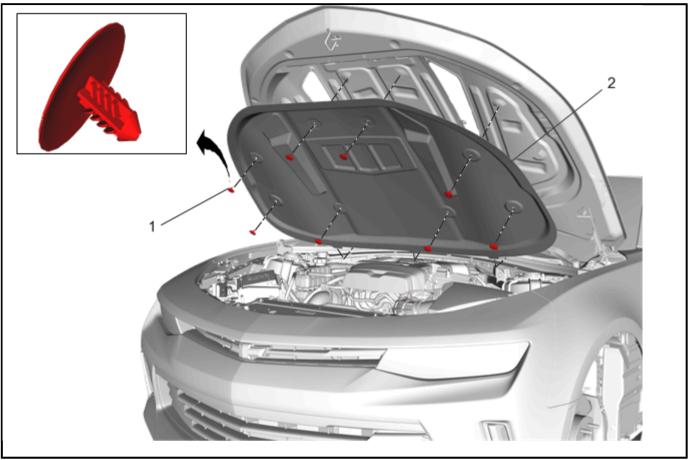

### **Installation Procedure**

4183882

- 1. Position the accessory hood insulator (2) to the hood and slide the three lower integral tabs into the hood slots.
- 2. Install the eight new hood insulator push pin retainers (1) until fully seated.

**Note:** These retainers are a one time use and need to be replaced during installation.

3. Close the hood.