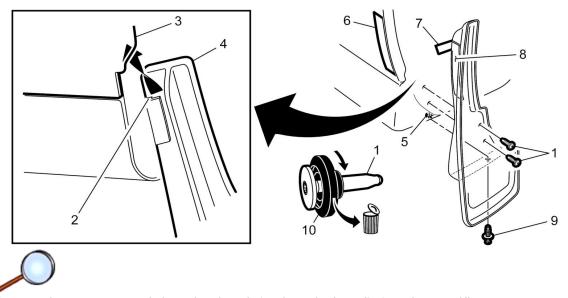

### TOOLS REQUIRED:

Phillips head screwdriver, 8mm Drill bit and Power drill.

NOTE: Sports mudflap shown, Omega/Evoke & Caprice similar.

#### FITTING INSTRUCTIONS: FRONT MUDFLAPS

- 1. Ensure the area around the wheel arch is clean before fitting the mudflaps.
- 2. Turn the steering wheel to full lock to assist with access. Remove the existing screws (1) from inside the wheel arch (retain screws).

#### Note:

- For Kit numbers 92254225, 92179316, 92179318, 92184482, retain the fixing screws for re-use.
- For Kit numbers 92277966, 92277968, remove and discard plastic washers (10) from fixing screws (1) and retain fixing screws for reuse.
- 3. Use an isopropyl alcohol cleaning wipe to thoroughly clean the area where the double sided tape will adhered to (6). Retain the cleaning wipe for the other side.
- 4. Fold the backing paper tab (7) on the double sided tape (8) back so that the backing paper can be removed once the mudflap has been positioned correctly.
- 5. Align the top mudflap fixing (2) with the lead in gap (3) at the base of the sheet metal of the wheel arch, angle the mudflap and slide the mudflap (4) up onto the steel lip of the wheel arch, as you slide the mudflap onto the lip rotate the mudflap until the mudflap is positioned against the profile of the wheel arch and side sill.
- 6. Use the screws (1) to fix the mudflap in position.
- 7. From under the vehicle use the mudflap as a template and drill an 8mm hole (5) in the base of the side skirt. Fit the scrivet (9) supplied.
- 8. Remove the backing paper from the double side tape and apply pressure to the tape for 10 seconds to ensure permanent adhesion.
  © 2014 General Motors. All rights reserved.