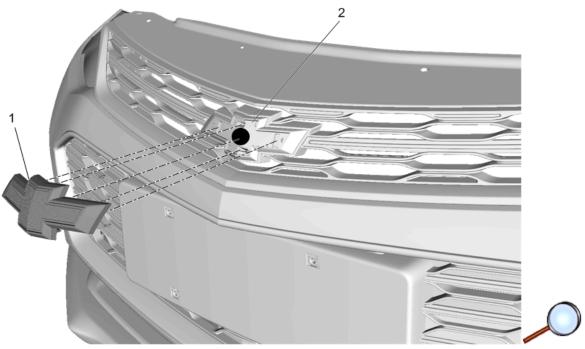

- 7. Install the illuminated emblem from kit (1) to the grille (2) by engaging the retaining tabs on the backside.
- 8. Remove air cleaner assembly. Refer to Vehicle Service Manual.

- 9. Obtain harness package from kit and route harness assembly (1) below passenger headlamp to headlamp harness on the passenger side of the vehicle.
- 10. Disconnect passenger headlamp connector (3) from headlamp (2) and connect to jumper connector (4) of emblem harness.
- 11. Attach emblem harness connector (5) to the passenger headlamp (2).
- 12. Use provided tie straps to secure wire harness into place.
- 13. Install air cleaner assembly. Refer to Vehicle Service Manual.