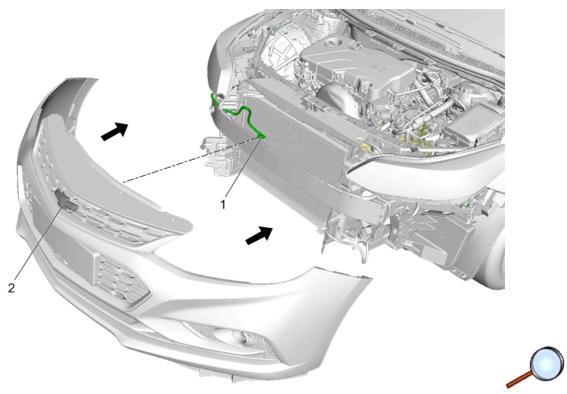

- 14. Connect the other end of harness single connector (1) to the illuminated emblem (2).
- 15. Install the front fascia. Refer to Vehicle Service Manual.