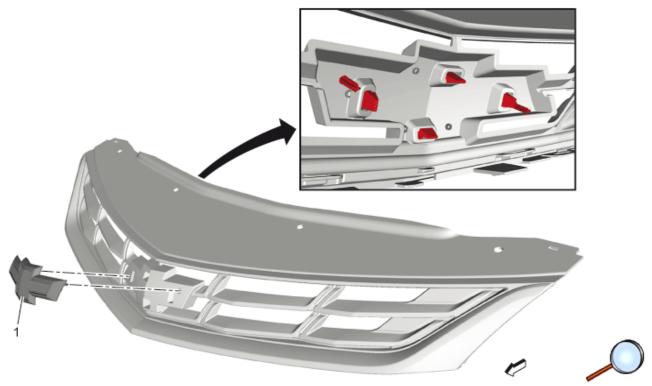

5. Remove the front emblem (1) by disconnecting the retaining tabs on the backside.

**Caution:** Always check scale, size and position before drilling. Failing to do so may cause damage to the vehicle, misalignment of components or the inability to install the accessory.