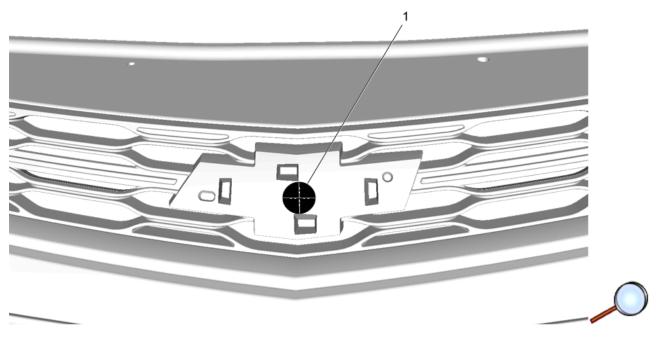

6. Drill/cut a 1 1/8" opening in the upper grille assembly using the scribe lines on the grille assembly as a guide. Center the hole with the cross-hair scribe line (1). Do not exceed the outer scribe line boundary.