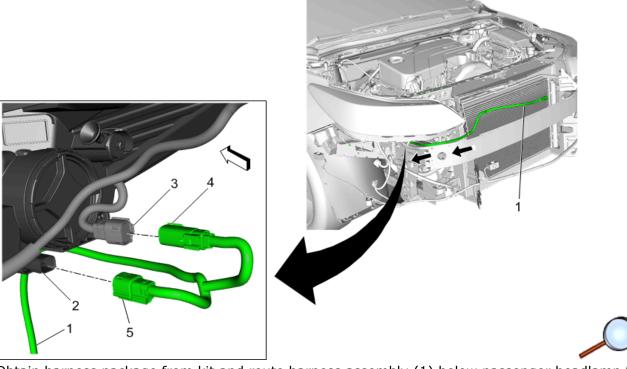

- 7. Install the illuminated emblem from kit (1) to the grille (2) by engaging the retaining tabs on the backside.
- 8. Remove air cleaner assembly. Refer to Vehicle Service Manual.

- 9. Obtain harness package from kit and route harness assembly (1) below passenger headlamp to headlamp harness on the passenger side of the vehicle.
- 10. Disconnect passenger headlamp connector (3) from headlamp (2) and connect to jumper connector (4) of emblem harness.
- 11. Attach emblem harness connector (5) to the passenger headlamp (2).
- 12. Use provided tie straps to secure wire harness into place.
- 13. Install air cleaner assembly. Refer to Vehicle Service Manual.

- 14. Connect the other end of harness single connector (1) to the illuminated emblem (2).
- 15. Install the front fascia. Refer to Vehicle Service Manual.