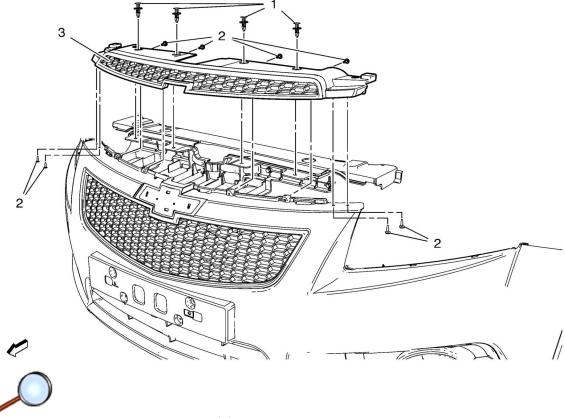

## **Procedure**

Upper Grille

- 1. Remove the front bumper fascia. Refer to Vehicle Service Manual.
- 2. Remove the factory installed front upper grille and retain screws and clips. Refer to Vehicle Service Manual.

- 3. Install the accessory upper grille (3) to the front bumper fascia.
- Install the previously retained screws (2) (Qty: 8) to the accessory upper grille.
   Tighten
   Tighten the screws to 2.5 N.m (22 lb in)
- 5. Install the previously retained clips (1) (Qty:4) to the accessory upper grille.