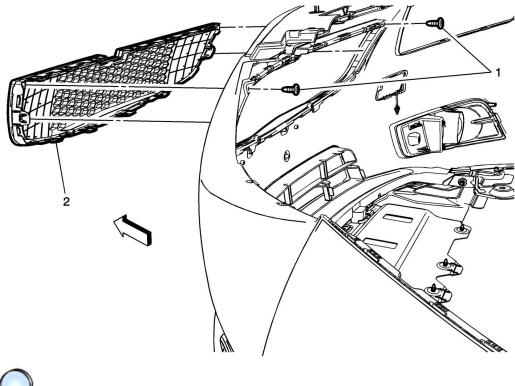

Lower Grille

© 2014 General Motors. All rights reserved.

1. Remove the factory installed front lower grille and retain two of the screws. Refer to Vehicle Service Manual.

- 2. Install the accessory lower grille (2) to the front vehicle fascia making sure to engage the 12 retainers.
- 3. Install the previously retained screws (1) (Qty:2) to the accessory lower grille. Tighten
  Tighten the screws to 2.5 N.m (22 lb in)
- 4. Reinstall the front bumper fascia. Refer to Vehicle Service Manual.